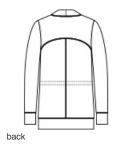

# Port Authority<sup>®</sup> Ladies Microterry Cardigan LK825

A layering must-have made of ultra-soft, snag-resistant microterry-it's as comfortable as it is polished in appearance.

- 6.8-ounce, 62/33/5 poly/rayon/spandex microterry
- Snag-resistant
- Tag-free
- Open front cardigan
- Interior drawcord with toggles at waist
- Front pockets
- Curved back yoke
- Front and back seaming details
- Self-pieced cuffs and hem