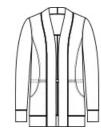

# Port Authority<sup>®</sup> Ladies Microterry Cardigan LK825

A layering must-have made of ultra-soft, snag-resistant microterry-it's as comfortable as it is polished in appearance.

- 6.8-ounce, 62/33/5 poly/rayon/spandex microterry
- Snag-resistant
- Tag-free
- Open front cardigan
- Interior drawcord with toggles at waist
- Front pockets
- Curved back yoke
- Front and back seaming details
- Self-pieced cuffs and hem